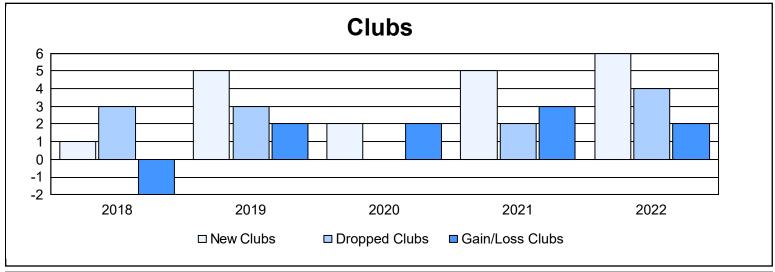

District 301 C

As of June 2022 Cumulative

| Year      | New<br>Clubs | Dropped<br>Clubs | Gain/<br>Loss<br>Clubs | New<br>Members | Charter<br>Members | Reinstate<br>Members | Transfer<br>Members | Total<br>Member<br>Added | Total<br>Members<br>Dropped | Gain/<br>Loss<br>Members |
|-----------|--------------|------------------|------------------------|----------------|--------------------|----------------------|---------------------|--------------------------|-----------------------------|--------------------------|
| 2017-2018 | 1            | 3                | -2                     | 259            | 95                 | 23                   | 1                   | 378                      | 245                         | 133                      |
| 2018-2019 | 5            | 3                | 2                      | 125            | 134                | 10                   | 1                   | 270                      | 260                         | 10                       |
| 2019-2020 | 2            | 0                | 2                      | 172            | 68                 | 131                  | 3                   | 374                      | 337                         | 37                       |
| 2020-2021 | 5            | 2                | 3                      | 281            | 195                | 39                   | 0                   | 515                      | 393                         | 122                      |
| 2021-2022 | 6            | 4                | 2                      | 327            | 216                | 28                   | 0                   | 571                      | 373                         | 198                      |
| Average   | 4            | 2                | 1                      | 233            | 142                | 46                   | 1                   | 422                      | 322                         | 100                      |