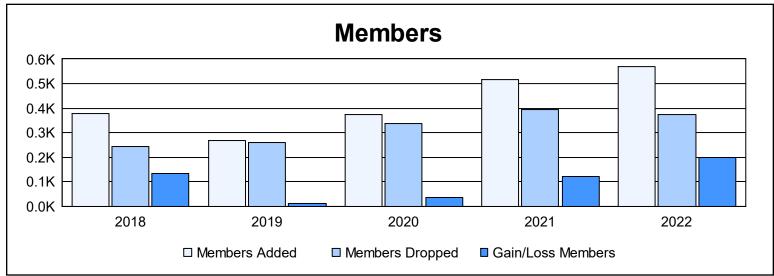

District 301 C

As of June 2022 Cumulative

| Year      | New<br>Clubs | Dropped<br>Clubs | Gain/<br>Loss<br>Clubs | New<br>Members | Charter<br>Members | Reinstate<br>Members | Transfer<br>Members | Total<br>Member<br>Added | Total<br>Members<br>Dropped | Gain/<br>Loss<br>Members |
|-----------|--------------|------------------|------------------------|----------------|--------------------|----------------------|---------------------|--------------------------|-----------------------------|--------------------------|
| 2017-2018 | 1            | 3                | -2                     | 259            | 95                 | 23                   | 1                   | 378                      | 245                         | 133                      |
| 2018-2019 | 5            | 3                | 2                      | 125            | 134                | 10                   | 1                   | 270                      | 260                         | 10                       |
| 2019-2020 | 2            | 0                | 2                      | 172            | 68                 | 131                  | 3                   | 374                      | 337                         | 37                       |
| 2020-2021 | 5            | 2                | 3                      | 281            | 195                | 39                   | 0                   | 515                      | 393                         | 122                      |
| 2021-2022 | 6            | 4                | 2                      | 327            | 216                | 28                   | 0                   | 571                      | 373                         | 198                      |
| Average   | 4            | 2                | 1                      | 233            | 142                | 46                   | 1                   | 422                      | 322                         | 100                      |